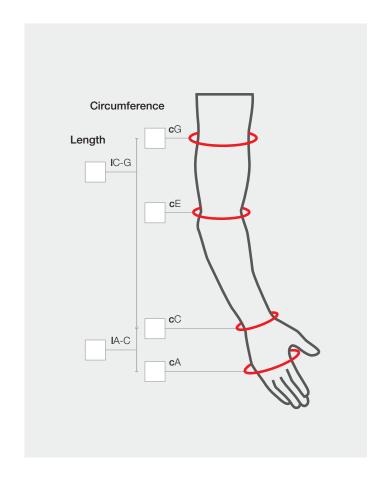

#### How to measure the arm:

Measure the arm in a supported and relaxed position with the elbow slightly flexed.

The measurement points refer to the following anatomical landmarks:

#### Circumference points:

- **c**A widest width of the Palm, just below the metacarpal phalangeal joints
- cC narrowest point of the Wrist
- **c**E around the Elbow joint and into the crease of the elbow
- cG top of the Arm, just below the axillary crease

#### Lengths:

- IA-C the length between point **c**A (widest width of the palm, just below the metacarpal phalangeal joints) and point **c**C (narrowest point of the wrist)
- IC-G the length between point **c**C (narrowest point of the wrist) and point **c**G (top of the arm, just below the axillary crease)

NB c = circumference, I = length
All length measurements should follow body contour.
All measurements to be in centimetres.

Write your measurement results in the **box** adjacent to measuring point

| Delivery:           | ☐ to orderer | ☐ directly to patient | Your reference or that of your patient's:   Ms.   Mr. |
|---------------------|--------------|-----------------------|-------------------------------------------------------|
| Client no.          |              |                       | Name/Last Name                                        |
| Sender              |              |                       | Street                                                |
|                     |              |                       | Postal Code/Place                                     |
| Phone               |              |                       | Phone                                                 |
| Date of Measurement |              |                       | Order Date                                            |